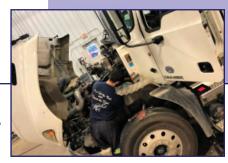

### **BODY & CHASSIS**

We perform body and chassis repairs on heavy-duty, medium-duty and light-duty trucks of all shapes and sizes, including vans, box trucks, buses, tractor trailers, utility vehicles and cranes.

#### **MOBILE SERVICE**

We will come to you, day or night! Our Day Crew runs service calls during typical business hours and our After Hours Crew performs PM and repairs in the evening so your business isn't sidelined.