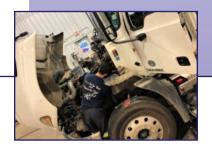

#### **BODY & CHASSIS**

We perform body and chassis repairs on heavy-duty, medium-duty and light-duty trucks of all shapes and sizes, including vans, box trucks, buses, tractor trailers, utility vehicles and cranes.