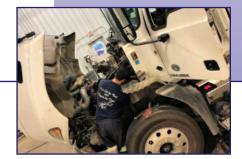

#### **BODY & CHASSIS**

We perform body and chassis repairs on heavy-duty, medium-duty and light-duty trucks of all shapes and sizes, including vans, box trucks, buses, tractor trailers, utility vehicles and cranes.

#### **MOBILE SERVICE**

We will come to you, day or night! Our Day Crew runs service calls during typical business hours and our After Hours Crew performs PM and repairs in the evening so your business isn't sidelined.